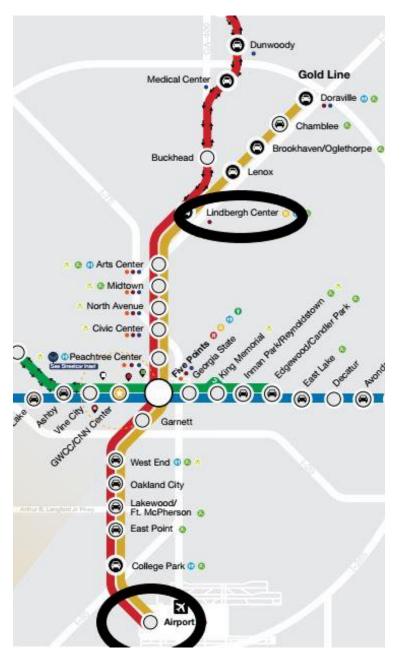

## IF YOU TRAVEL BY METRO / SUBWAY

You can also take MARTA train - <u>https://www.itsmarta.com/train-stations-and-</u> <u>schedules.aspx/marta-in-your-community.aspx</u> - please take GOLD LINE from the Airport to the Lindbergh Center Station

Once you arrive at the station, you can use MARTA bus #6 which stops right across Villa International in the CDC HQs side – you can ask the driver.

If you are taking a taxi / uber from the Lindbergh Station, please follow the instructions on page 1-2.