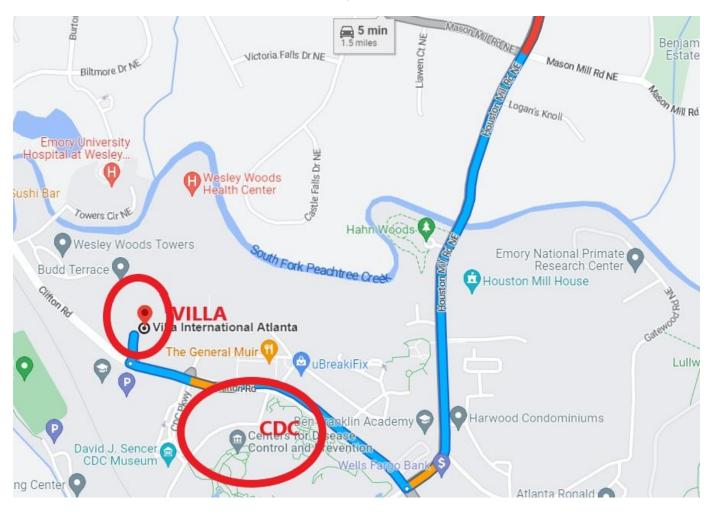

## Villa International Atlanta LOCATION

Please print and give to your driver if you do not use public transportation on arrival

Villa International is located across the Center for Disease Control (CDC) at 1749 Clifton Rd NE Atlanta GA <u>30329.</u>

Please tell the driver NOT TO CONFUSE with 1749 East Clifton Rd Atlanta GA 30307

Please Note that two addressed have different zip codes

Villa international looks like this:

The residential home at 1749 East Clifton Rd looks like this

If your driver brings you over to the property above, please do not leave the car and insist on driving to the correct address <u>1749 Clifton Rd NE – across the CDC HQs (as per map</u> <u>above).</u>